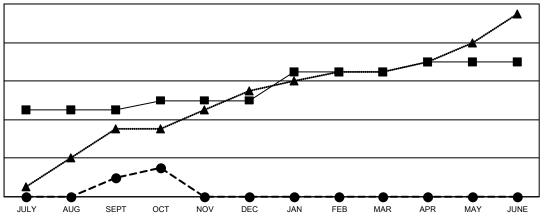

## GOALS AND ACTUAL NEW CLUBS CUMULATIVE

■ - CURRENT YEAR GOALS FOR NEW CLUBS

- CURRENT YEAR ACTUAL NEW CLUBS

- LAST YEAR ACTUAL NEW CLUBS