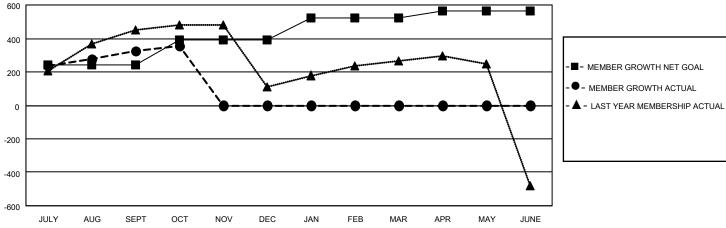

## GOALS AND ACTUAL MEMBERS CUMULATIVE

| _ |                        |  |
|---|------------------------|--|
|   | MEMBER GROWTH NET GOAL |  |

- MEMBER GROWTH ACTUAL

| DROPPED CLUBS: 5           |     | 123 CLUBS OF 297 ADDED 1 OR MORE | GENDER DISTRIBUTION        |                |   |
|----------------------------|-----|----------------------------------|----------------------------|----------------|---|
|                            |     | NEW MEMBERS                      | MALE                       | 6,591 (62.78%) |   |
| DROPPED MEMBERS            |     |                                  | FEMALE                     | 3,907 (37.22%) |   |
| DECEASED                   | 11  | CLICK HERE FOR CUMULATIVE        | TOTAL FAMILY UNIT MEMBERS  |                | 0 |
| CLUB CANCELLED 7 OTHER 263 |     | MEMBERSHIP DATA                  | FAMILY MEMBERS PAYING HALF |                | 0 |
|                            |     |                                  |                            |                | U |
| TOTAL                      | 281 |                                  | 1000                       |                |   |